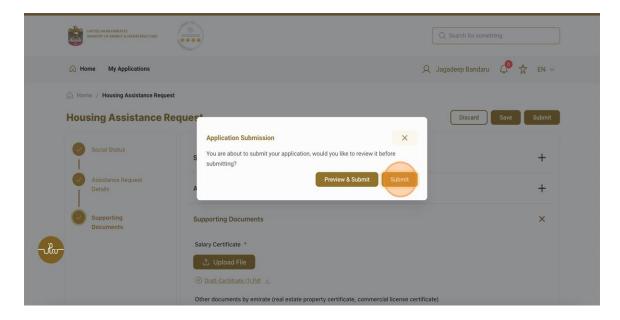

11.Click here to Submit the Housing Application

| UNITED ARAB EMIRATES<br>MINISTRY OF ENERGY & INFRASTRUCTURE | *                                                                             | Q Search Vile Uploaded Succesfulliy |
|-------------------------------------------------------------|-------------------------------------------------------------------------------|-------------------------------------|
| Home My Applications                                        |                                                                               | 🔉 Jagadeep Bandaru 🥠 🛣 EN 🗸         |
| Home / Housing Assistance Reques     Housing Assistance Re  |                                                                               | Discard Save Submit                 |
| Social Status                                               | Social Status                                                                 | +                                   |
| Assistance Request<br>Details                               | Assistance Request Details                                                    | +                                   |
| Supporting<br>Documents                                     | Supporting Documents                                                          | ×                                   |
| Ru-                                                         | Salary Certificate •<br>ث Upload File<br>© <u>Praft-Certificate (1).Pdf</u> خ |                                     |
|                                                             | Other documents by emirate (real estate property certificate, commercial lic  | cense certificate)                  |

### 12.Click here to submit

13.After submitting the housing application Customer pulse will be appear

| UNITED ARAD EMIRATES<br>MINISTRY OF EMIRACY & INFRASTRUCTURE |                      |                                         |                     | Q. Search for something   |
|--------------------------------------------------------------|----------------------|-----------------------------------------|---------------------|---------------------------|
| (分 Home My Applicatio                                        | 2                    |                                         |                     | -0 × aru 🖉 🛱 EN ~         |
| 🛱 Home / Housing Assista                                     |                      |                                         |                     |                           |
| Housing Assista                                              | United Arab Emisores | Customer Pulse Surv                     | 101/                | T                         |
| Congratulatio                                                |                      | Overall, how satisfied are you about th |                     | Transaction ID:SZHP, 2663 |
|                                                              |                      |                                         |                     | Transaction ID-SECH _2005 |
| 29 Years (M)                                                 |                      | Extremely Dissatisfied                  | Extremely Satisfied | Application Under Review  |
| Housing Assistance Form                                      |                      |                                         |                     |                           |
| Social Status                                                | So                   | cial Status                             |                     | ×                         |