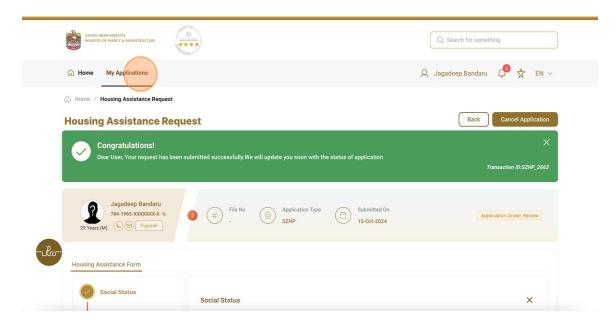

### 12.Click here to submit

13.After submitting the housing application Customer pulse will be appear

| UNITED ARAD EMIRATES<br>MINISTRY OF EMIRACY & INFRASTRUCTURE |                      |                                         |                     | Q. Search for something   |
|--------------------------------------------------------------|----------------------|-----------------------------------------|---------------------|---------------------------|
| (分 Home My Applicatio                                        | 2                    |                                         |                     | -0 × aru 🖉 🛱 EN ~         |
| 🛱 Home / Housing Assista                                     |                      |                                         |                     |                           |
| Housing Assista                                              | United Arab Emisores | Customer Pulse Surv                     | 101/                | T                         |
| Congratulatio                                                |                      | Overall, how satisfied are you about th |                     | Transaction ID:SZHP, 2663 |
|                                                              |                      |                                         |                     | Transaction ID-SECH _2005 |
| 29 Years (M)                                                 |                      | Extremely Dissatisfied                  | Extremely Satisfied | Application Under Review  |
| Housing Assistance Form                                      |                      |                                         |                     |                           |
| Social Status                                                | So                   | cial Status                             |                     | ×                         |

### 14.Click here to view the Housing application status

15.In My Applications user can view his application Status

| My Applica          | tions                                |                                  |                               | Click to Refresh                 |
|---------------------|--------------------------------------|----------------------------------|-------------------------------|----------------------------------|
|                     |                                      |                                  |                               |                                  |
| Service by category | Sheikh Zayed Housing Program         | me V Service Housing Assis       | itance Request                |                                  |
|                     |                                      |                                  |                               |                                  |
|                     |                                      |                                  |                               |                                  |
| Total Records : 1   |                                      |                                  |                               |                                  |
| H                   | ousing Application 🕝                 |                                  |                               | Approved                         |
|                     | Application Number<br>SZ250124490056 | Requested By<br>Jagadeep Bandaru | Requested Date<br>24-Jan-2025 | Last Updated Date<br>24-Jan-2025 |